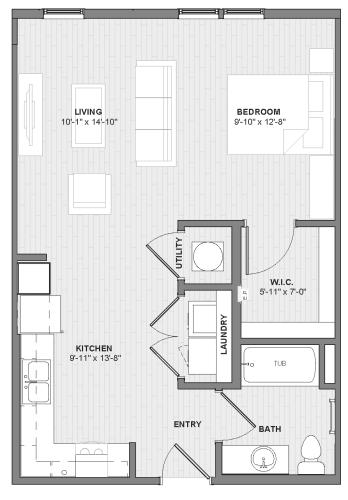

### **ABOUT**

Ashton Place provides 51 affordable units serving seniors (55+) at or below 60% of the area median income (AMI) with a mix of efficiency, one, and two-bedroom apartments. Located in the heart of downtown Durham and adjacent to the Durham Station, Ashton Place will provide our residents with a high quality living experience with easy access to all that Durham has to offer.

#### **FEATURED AMENITIES**

Ashton Place will have on-site property management staff, tenant storage areas, indoor/outdoor sitting areas, a fitness facility, complimentary WiFi for all residents, a community gathering room with kitchen, a computer center, & limited parking provided in an adjacent parking deck.

#### SEE REVERSE SIDE FOR SAMPLE FLOOR PLANS









### Sample Floorplans-Studio



UNIT S2



### Sample Floorplan-1 Bedroom



**UNIT A1** 

### Sample Floorplan-2 Bedroom



**UNIT B1**