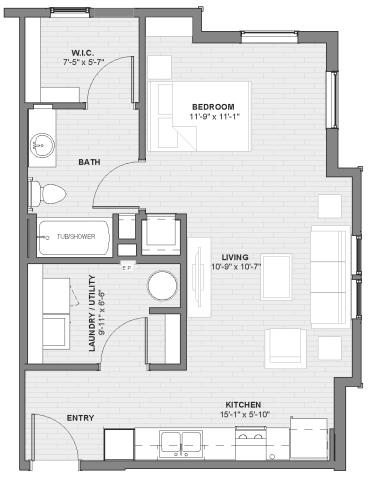

nc.com



#### **ABOUT**

Ashton Place provides 51 affordable units serving seniors (55+) at or below 60% of the area median income (AMI) with a mix of efficiency, one, and two-bedroom apartments. Located in the heart of downtown Durham and adjacent to the Durham Station, Ashton Place will provide our residents with a high quality living experience with easy access to all that Durham has to offer.

#### **FEATURED AMENITIES**

Ashton Place will have on-site property management staff, tenant storage areas, indoor/outdoor sitting areas, a fitness facility, complimentary WiFi for all residents, a community gathering room with kitchen, a computer center, & limited parking provided in an adjacent parking deck.

#### SEE REVERSE SIDE FOR SAMPLE FLOOR PLANS









### Sample Floorplans-Studio



UNIT S2



### Sample Floorplan-1 Bedroom



**UNIT A1** 

### Sample Floorplan-2 Bedroom



**UNIT B1**