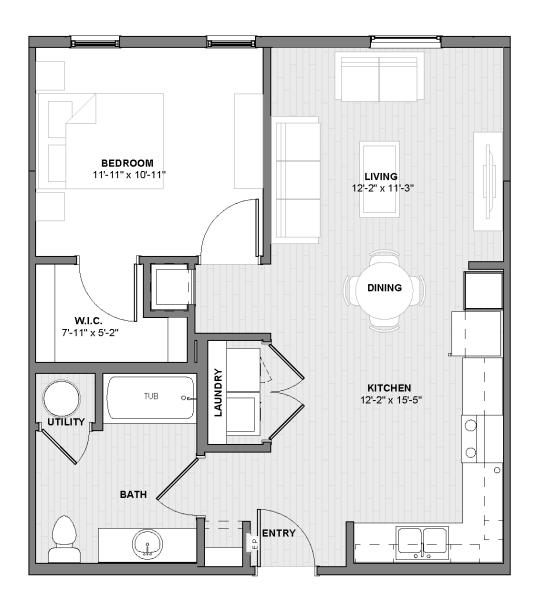

es 51 affordable units serving seniors (55+) at or below 60% of the area median income (AMI) with a mix of efficiency, one, and two-bedroom apartments. Located in the heart of downtown Durham and adjacent to the Durham Station, Ashton Place will provide our residents with a high quality living experience with easy access to all that Durham has to offer.

#### **FEATURED AMENITIES**

Ashton Place will have on-site property management staff, tenant storage areas, indoor/outdoor sitting areas, a fitness facility, complimentary WiFi for all residents, a community gathering room with kitchen, a computer center, & limited parking provided in an adjacent parking deck.

#### SEE REVERSE SIDE FOR SAMPLE FLOOR PLANS









### Sample Floorplans-Studio



UNIT S2



### Sample Floorplan-1 Bedroom



**UNIT A1** 

### Sample Floorplan-2 Bedroom



**UNIT B1**