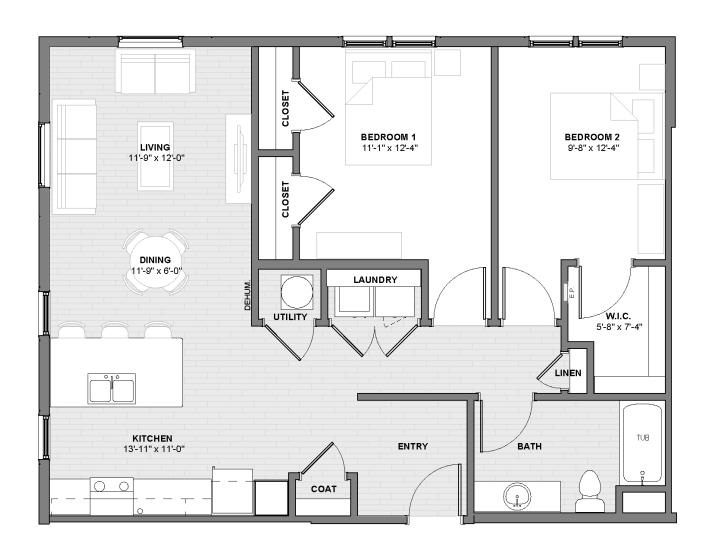

or below 60% of the area median income (AMI) with a mix of efficiency, one, and two-bedroom apartments. Located in the heart of downtown Durham and adjacent to the Durham Station, Ashton Place will provide our residents with a high quality living experience with easy access to all that Durham has to offer.

#### **FEATURED AMENITIES**

Ashton Place will have on-site property management staff, tenant storage areas, indoor/outdoor sitting areas, a fitness facility, complimentary WiFi for all residents, a community gathering room with kitchen, a computer center, & limited parking provided in an adjacent parking deck.

#### SEE REVERSE SIDE FOR SAMPLE FLOOR PLANS









### Sample Floorplans-Studio



UNIT S2



### Sample Floorplan-1 Bedroom



**UNIT A1** 

### Sample Floorplan-2 Bedroom



**UNIT B1**